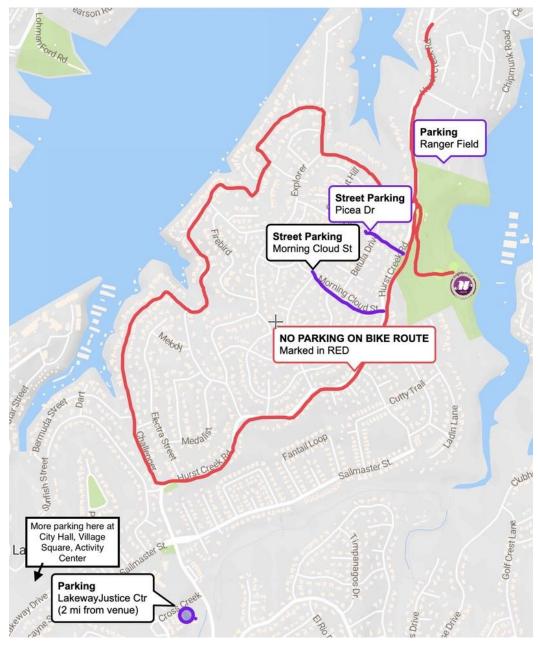

### There is NO PARKING inside Lakeway City Park! Here are your parking options:

## **BEFORE 6:30AM PARKING:**

Ranger Field Picea Drive Morning Cloud St. ANYTIME (Park and ride your bike from one of these spots all. in same area and <2 miles from the venue): Lakeway Justice Center (<u>104 Cross Creek</u>) Lakeway City Hall (<u>1102 Lohmans Crossing Rd</u>) Lakeway Village Square (<u>1200 Lakeway Dr</u>) Lakeway Activity Center (<u>105 Cross Creek</u>)

#### NO PARKING ON THE FOLLOWING STREETS:

Hurst Creek Rd Brooks Hollow Rd Robin Dale Dr Challenger